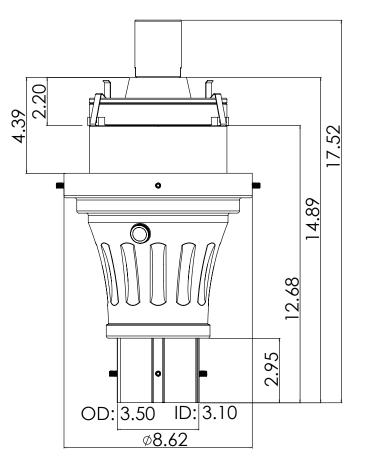

#### BUILD-YOUR-OWN ACORN BASE OMNIMAX COMPATIBLE CAPITAL FITTER FOR DECORATIVE FIXTURES

| CF8-PC                                  | <b>DESCRIPTION</b>                                                                                                                                                                                                                                                                                                                                                                                                                                                             |                                                                              |
|-----------------------------------------|--------------------------------------------------------------------------------------------------------------------------------------------------------------------------------------------------------------------------------------------------------------------------------------------------------------------------------------------------------------------------------------------------------------------------------------------------------------------------------|------------------------------------------------------------------------------|
| CF8-NC                                  | Easily create your own customized decorative acorn fixture starting with the capital fitter. This fitter can be ordered with or without an integrated photocontrol in black, green or bronze and is designed to fit an 8" neck acorn globe. Fits 3" & 4" poles. Fitter is available as part of Evluma's Build-Your-Own Acorn post-top lighting solution.                                                                                                                       |                                                                              |
| CF8-PC         cphotocontrol installed) | Construction & Finish<br>Fitter is cast aluminum with a ceramic mogul<br>(E39) socket. Paint is a durable Tiger Drylac<br>powder coat that has excellent weather<br>and UV resistance and meets and exceeds<br>AAMA 2604 standards.<br>About the Photocontrol<br>Evluma has specified a utility-grade,<br>fail-on photocontrol with an IR-Filtered<br>phototransistor for the CF8-PC. This 120-<br>277 VAC ANSI C136.24 photocontrol draws<br>less than 0.4 watts and is IP65. | Warranty 5 year warranty on fitter finish. 10 year warranty on photocontrol. |